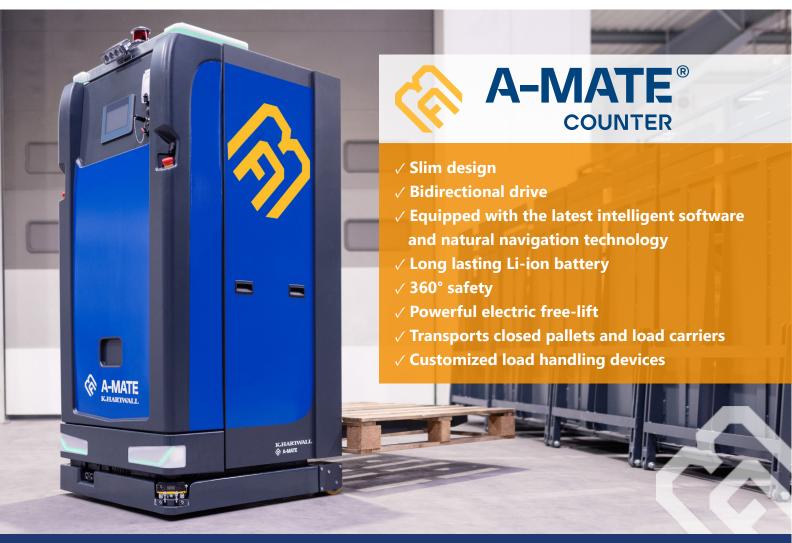

## **KEY FIGURES**

| Drive concept                   | Bidirectional                  |                |                                                                                                                                                                                                                                                                                                                                                                                                                                                                                                                                                                                                                                                                                                                                                                                                                                                                                                                                                                                                                                                                                                                                                                                                                                                                                                                                                                                                                                                                                                                                                                                                                                                                                                                                                                                                                                                                                    |
|---------------------------------|--------------------------------|----------------|------------------------------------------------------------------------------------------------------------------------------------------------------------------------------------------------------------------------------------------------------------------------------------------------------------------------------------------------------------------------------------------------------------------------------------------------------------------------------------------------------------------------------------------------------------------------------------------------------------------------------------------------------------------------------------------------------------------------------------------------------------------------------------------------------------------------------------------------------------------------------------------------------------------------------------------------------------------------------------------------------------------------------------------------------------------------------------------------------------------------------------------------------------------------------------------------------------------------------------------------------------------------------------------------------------------------------------------------------------------------------------------------------------------------------------------------------------------------------------------------------------------------------------------------------------------------------------------------------------------------------------------------------------------------------------------------------------------------------------------------------------------------------------------------------------------------------------------------------------------------------------|
| Туре                            | Lifting fork                   |                |                                                                                                                                                                                                                                                                                                                                                                                                                                                                                                                                                                                                                                                                                                                                                                                                                                                                                                                                                                                                                                                                                                                                                                                                                                                                                                                                                                                                                                                                                                                                                                                                                                                                                                                                                                                                                                                                                    |
| Max. driving speed              | 5.4 km/h or 1.5 m/s            | Lifting height |                                                                                                                                                                                                                                                                                                                                                                                                                                                                                                                                                                                                                                                                                                                                                                                                                                                                                                                                                                                                                                                                                                                                                                                                                                                                                                                                                                                                                                                                                                                                                                                                                                                                                                                                                                                                                                                                                    |
| Lifting height/max shelf height | 1100 mm / 1000mm               | 1100mm         |                                                                                                                                                                                                                                                                                                                                                                                                                                                                                                                                                                                                                                                                                                                                                                                                                                                                                                                                                                                                                                                                                                                                                                                                                                                                                                                                                                                                                                                                                                                                                                                                                                                                                                                                                                                                                                                                                    |
| Load capacity                   | 1000 kg                        |                |                                                                                                                                                                                                                                                                                                                                                                                                                                                                                                                                                                                                                                                                                                                                                                                                                                                                                                                                                                                                                                                                                                                                                                                                                                                                                                                                                                                                                                                                                                                                                                                                                                                                                                                                                                                                                                                                                    |
| Fork length                     | 1230 mm                        |                |                                                                                                                                                                                                                                                                                                                                                                                                                                                                                                                                                                                                                                                                                                                                                                                                                                                                                                                                                                                                                                                                                                                                                                                                                                                                                                                                                                                                                                                                                                                                                                                                                                                                                                                                                                                                                                                                                    |
| Fork width                      | 559 mm                         |                |                                                                                                                                                                                                                                                                                                                                                                                                                                                                                                                                                                                                                                                                                                                                                                                                                                                                                                                                                                                                                                                                                                                                                                                                                                                                                                                                                                                                                                                                                                                                                                                                                                                                                                                                                                                                                                                                                    |
| Turning radius                  | 3000 mm                        |                | and the second sec |
| Ground clearance                | 25 mm                          | Daviasa        | · · · · ·                                                                                                                                                                                                                                                                                                                                                                                                                                                                                                                                                                                                                                                                                                                                                                                                                                                                                                                                                                                                                                                                                                                                                                                                                                                                                                                                                                                                                                                                                                                                                                                                                                                                                                                                                                                                                                                                          |
| Unit tare weight                | 2000 kg                        | Payload        |                                                                                                                                                                                                                                                                                                                                                                                                                                                                                                                                                                                                                                                                                                                                                                                                                                                                                                                                                                                                                                                                                                                                                                                                                                                                                                                                                                                                                                                                                                                                                                                                                                                                                                                                                                                                                                                                                    |
| Lift and transports             | Closed pallets & load carriers | 1000 kg        |                                                                                                                                                                                                                                                                                                                                                                                                                                                                                                                                                                                                                                                                                                                                                                                                                                                                                                                                                                                                                                                                                                                                                                                                                                                                                                                                                                                                                                                                                                                                                                                                                                                                                                                                                                                                                                                                                    |
| Height                          | 1915 mm                        |                |                                                                                                                                                                                                                                                                                                                                                                                                                                                                                                                                                                                                                                                                                                                                                                                                                                                                                                                                                                                                                                                                                                                                                                                                                                                                                                                                                                                                                                                                                                                                                                                                                                                                                                                                                                                                                                                                                    |
| Width                           | 824 mm                         |                |                                                                                                                                                                                                                                                                                                                                                                                                                                                                                                                                                                                                                                                                                                                                                                                                                                                                                                                                                                                                                                                                                                                                                                                                                                                                                                                                                                                                                                                                                                                                                                                                                                                                                                                                                                                                                                                                                    |
| Length                          | 2130 mm                        |                |                                                                                                                                                                                                                                                                                                                                                                                                                                                                                                                                                                                                                                                                                                                                                                                                                                                                                                                                                                                                                                                                                                                                                                                                                                                                                                                                                                                                                                                                                                                                                                                                                                                                                                                                                                                                                                                                                    |