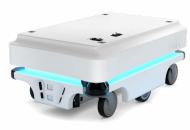

#### MiR100

Payload: 100 kg / 220 lbs

Size: Length: 890 mm / 35 in Width: 580 mm / 22.8 in

Height: 352 mm / 13.9 in

**Speed:** Forwards: 1.5 m/s (5.4 km/t) / 3.6 ft/s (2.5 mph) Backwards: 0.3 m/s (1 km/h) / 1.0 ft/s (0.7 mph)