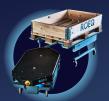

### AMRs to transport small and medium-sized materials

### MiR250

Payload: 250 kg / 551 lbs

Size: Length: 800 mm / 31.5 in Width: 580 mm / 22.8 in Height: 300 mm / 11.8 in

**Speed:** 2.0 m/s (7.2 km/h) 6.6 ft/s (4.5 mph)

#### MiR100

Payload: 100 kg / 220 lbs

Size: Length: 890 mm / 35 in Width: 580 mm / 22.8 in

Height: 352 mm / 13.9 in

**Speed:** Forwards: 1.5 m/s (5.4 km/t) / 3.6 ft/s (2.5 mph) Backwards: 0.3 m/s (1 km/h) / 1.0 ft/s (0.7 mph)