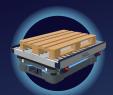

## AMRs to transport heavy loads and pallets

### **MiR600**

Payload: 600 kg / 1320 lbs

Size: Length 1350 mm / 53.1 in Width 910 mm / 35.8 in

Height 322 mm / 12.7 in

**Speed:** 2.0 m/s (7.2 km/h)

### MiR1350

Payload: 1350 kg / 2976 lbs

Size: Length Width 910 mm / 35.8 in 41.27 in 910 mm / 12.7 in

**Speed:** 1.2 m/s (4.3 km/h)