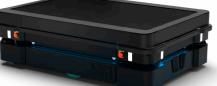

#### MiR100

Payload: 100 kg / 220 lbs

Size: Length: 890 mm / 35 in Width: 580 mm / 22.8 in

Height: 352 mm / 13.9 in

**Speed:** Forwards: 1.5 m/s (5.4 km/t) / 3.6 ft/s (2.5 mph) Backwards: 0.3 m/s (1 km/h) / 1.0 ft/s (0.7 mph)