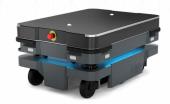

### MiR250

Payload: 250 kg / 551 lbs

Size: Length: 800 mm / 31.5 in Width: 580 mm / 22.8 in Height: 300 mm / 11.8 in

**Speed:** 2.0 m/s (7.2 km/h) 6.6 ft/s (4.5 mph)