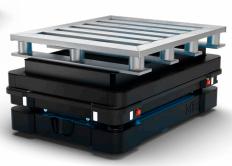

### **MiR600**

Payload: 600 kg / 1320 lbs

Size: Length 1350 mm / 53.1 in Width 910 mm / 35.8 in

Height 322 mm / 12.7 in

**Speed:** 2.0 m/s (7.2 km/h)

### MiR1350

Payload: 1350 kg / 2976 lbs

Size: Length Width 910 mm / 35.8 in 41.27 in 910 mm / 12.7 in

**Speed:** 1.2 m/s (4.3 km/h)