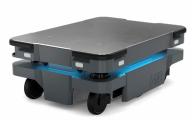

### MiR250

Payload: 250 kg / 551 lbs

Size: Length: 800 mm / 31.5 in Width: 580 mm / 22.8 in Height: 300 mm / 11.8 in

**Speed:** 2.0 m/s (7.2 km/h) 6.6 ft/s (4.5 mph)