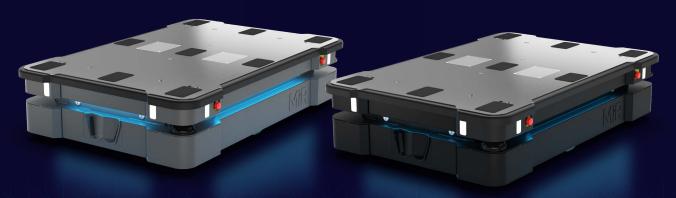

### **MiR600**

Payload: 600 kg / 1320 lbs

Size: Length 1350 mm / 53.1 in Width 910 mm / 35.8 in

Height 322 mm / 12.7 in

**Speed:** 2.0 m/s (7.2 km/h)

### MiR1350

Payload: 1350 kg / 2976 lbs

Size: Length Width 910 mm / 35.8 in 41.27 in 910 mm / 12.7 in

**Speed:** 1.2 m/s (4.3 km/h)