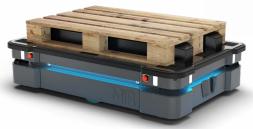

### **MiR600**

Payload: 600 kg / 1320 lbs

Size: Length 1350 mm / 53.1 in Width 910 mm / 35.8 in

Height 322 mm / 12.7 in

**Speed:** 2.0 m/s (7.2 km/h)

### MiR1350

Payload: 1350 kg / 2976 lbs

Size: Length Width 910 mm / 35.8 in 41.27 in 910 mm / 12.7 in

**Speed:** 1.2 m/s (4.3 km/h)