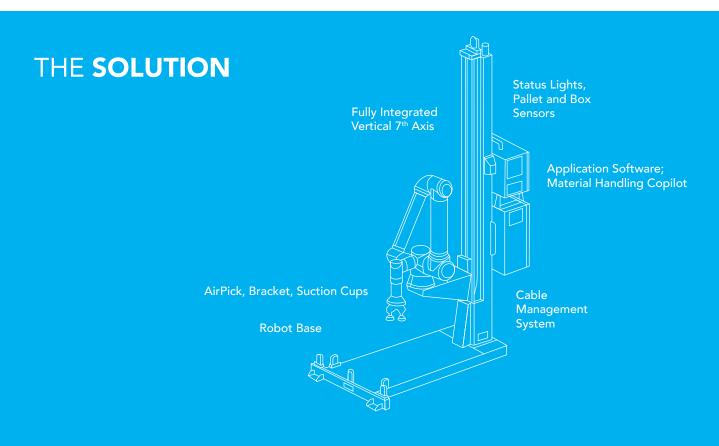

#### IT'S ALL CONNECTED

No need to design or program the connection between the robot controller and 7th axis or box sensor; we've done it.

All the elements included in the box are connected, so you don't have to spend any time on this.

### **HIGH PERFORMANCE**

Earn an ROI faster than with other cobot solutions, because of the high performance cycle time.

What makes it perform so well? Optimized, synchronized motion control of the cobot and 7th axis. Plus, seamless movements also mean a longer life cycle for your cobot.