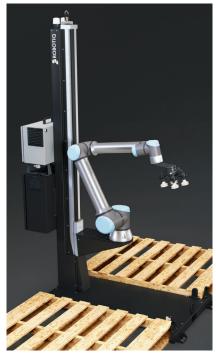

# ROBOTIQ PALLETIZING SOLUTION

Simplicity Meets Flexibility

AUTOMATICALLY GENERATED AND OPTIMIZED SMOOTH MOTION

UP TO
13 BOXES PER MINUTE

START PRODUCTION FASTER Ease-of-use is redefined with the Robotiq Palletizing Solution. Open the box, and the hardware and software is already connected. Plan your set-up in just three steps directly on the robot control device.

# FITS EASILY WITHIN YOUR EXISTING FLOOR PLAN

The Robotiq Palletizing Solution fits easily within your existing floor plan, given its small footprint. No need to reorganize your floor layout around a central robot.