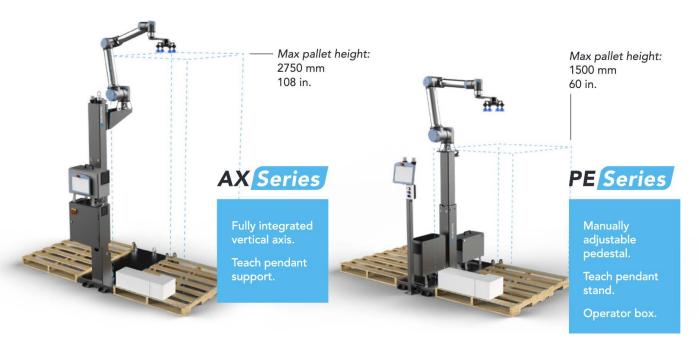

16 kg</b><br><i>Up to 35 lb</i> |
| Max Box throughput | Up to 13 boxes/min*                      |
| Min Box dimensions | 50 x 50 x 50 mm<br>2 x 2 x 2 in          |

<sup>\*</sup> Depends on box weight, dimensions, surface, pallet dimensions and layouts.

| Pallet                     |                                         |
|----------------------------|-----------------------------------------|
| Pallet dimensions - width  | from 300 to 1219 mm<br>from 12 to 48 in |
| Pallet dimensions - depth  | from 300 to 1219 mm<br>from 12 to 48 in |
| Pallet height (empty)      | <b>min 25 mm</b><br><i>min 2 in</i>     |
| Pallet height (filled)     | max 2200 mm<br>max 87 in                |
| Max number of box patterns | 2                                       |





## WHAT'S THE DIFFERENCE?





# **WHAT'S NEXT?**



For further information contact sales@appliedintegration.co.uk

+44 (0) 1642 717555





Get access to the Robotiq Palletizing Solution at robotiq.com